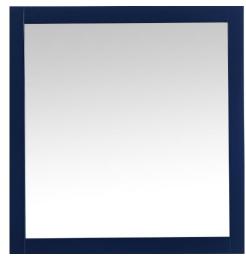

## **Aqua COLLECTION**

Wood frame Rectangle Mirror 36 inch Blue finish

Item No:VM23636BL (Blue)

(Black)

(White)

Item No:VM23636BK Item No:VM23636WH Item No:VM23636GR (Grey)