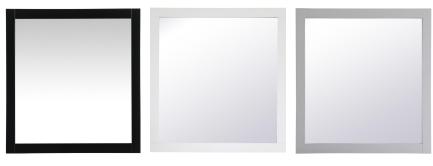

## **Aqua COLLECTION**

Wood frame Rectangle Mirror 36 inch Blue finish

Item No:VM23636BL (Blue)

(Black)

(White)

Item No:VM23636BK Item No:VM23636WH Item No:VM23636GR (Grey)

**Available Finishes** 